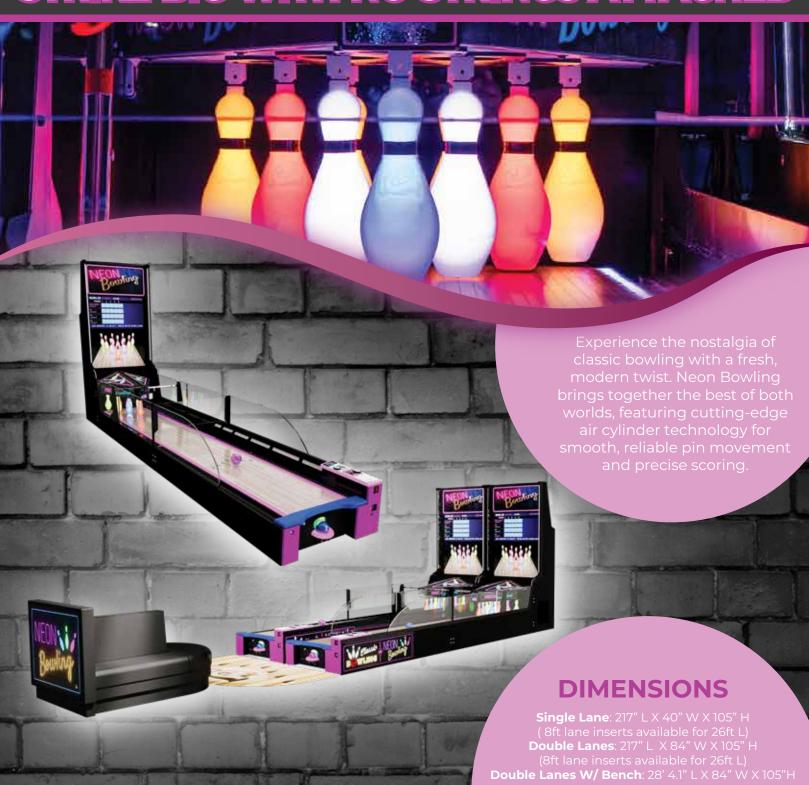

## STRIKE BIG WITH NO STRINGS ATTACHED

## BOWLING

Neon Bowling's 10 mini-games bring a fresh and fun twist to the classic game of bowling. Each mini-game introduces innovative challenges, like aiming for moving targets or avoiding specific pins, adding layers of strategy and excitement.

## FEATUR

Neon Bowling gives you plenty of options to let players play and pay how they want to. Neon once and amount of frames per player is operator

75" HD monitor protected by 3/8 polycarbonate (the same material as riot shields and