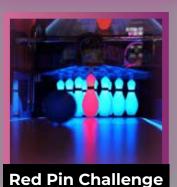

Player must avoid hitting the red pin while trying to knock down all of the blue