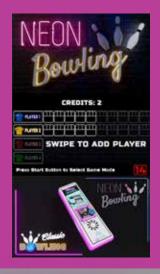

## **CLASSIC** BOWLING

Classic Bowling is just like the traditional bowling you love to play. Enjoy the thrill of splits, spares and strikes! Classic mode has LED-lit pins, and the ability to play with play with up to 4 players.

## BOWLING

Neon Bowling's 10 mini-games bring a fresh and fun twist to the classic game of bowling. Each mini-game introduces innovative challenges, like aiming for moving targets or avoiding specific pins, adding layers of strategy and excitement.