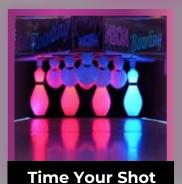

The goal of this mini-game is to get a "strike" on all 3 rolls. The player gets 3 rolls to get 3 different types of strikes.

In time your shot you need to aim for the pin that is lit up blue. The blue pin changes every two seconds.