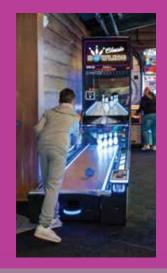

## BOWLING

Neon Bowling's 10 mini-games bring a fresh and fun twist to the classic game of bowling. Each mini-game introduces innovative challenges, like aiming for moving targets or avoiding specific pins, adding layers of strategy and excitement.