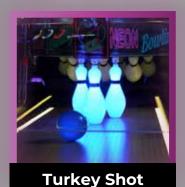

The goal of this mini-game is to get a "strike" on all 3 rolls. The player gets 3 rolls to get 3 different types of strikes.

In time your shot you need to aim for the pin that is lit up blue. The blue pin changes every two seconds.