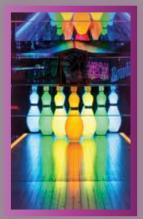

## **CLASSIC** BOWLING

Classic Bowling is just like the traditional bowling you love to play. Enjoy the thrill of splits, spares and strikes! Classic mode has LED-lit pins, and the ability to play with play with up to 4 players.

to life with vibrant, glowing features, light-up pins, illuminated glowing ball a brilliantly lit

Contact: play@icegame.com Website: www.icegame.com Innovative Concepts in Entertainment, Inc. 10123 Main Street, Clarence, New York, 14031 USA Ph: +1 (716) 759-0370 Fx: (716) 759-0390