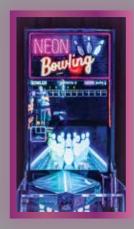

## BOWLING

Neon Bowling's 10 mini-games bring a fresh and fun twist to the classic game of bowling. Each mini-game introduces innovative challenges, like aiming for moving targets or avoiding specific pins, adding layers of strategy and excitement.

## FEATUR

Neon Bowling gives you plenty of options to let players play and pay how they want to. Neon once and amount of frames per player is operator

75" HD monitor protected by 3/8 polycarbonate (the same material as riot shields and